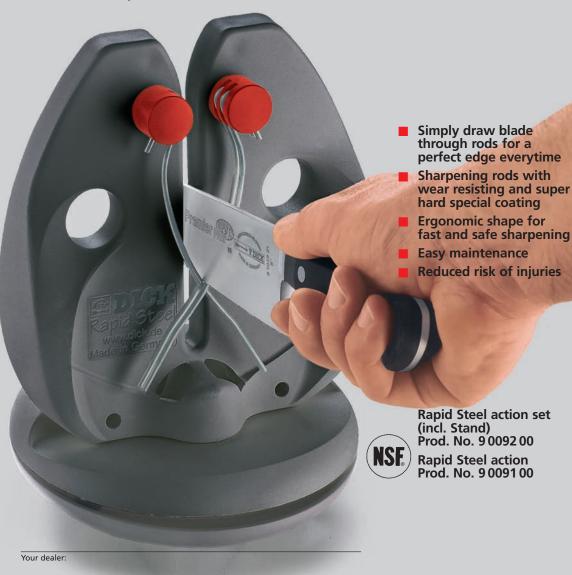

## Sharpening as on a steel Rapid Steel action Sharpens blunt knives

For restaurants and catering

## Rapid Steel action Sharpens blunt knives

## **Sharpening made easy with Rapid Steel action:**

Draw the knife with light pressure through the rods.

Please use the spring action of the rods without bottoming the knife.

Repeat this action a few times and the result will be a razor sharp edge.