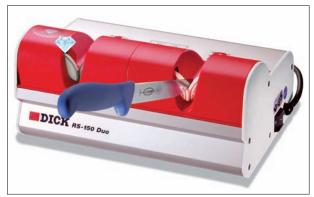

Sharpening Machine DICK RS-75

Sharpening and Honing Machine – for highest demands DICK RS-150 DUO

You can receive detailed information about our large range of Sharpening and Grinding Machines upon request.