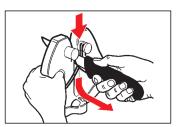

## **Sharpening made easy with Rapid Steel action:**

Draw the knife with light pressure through the rods.

Please use the spring action of the rods without bottoming the knife.

Repeat this action a few times and the result will be a razor sharp edge.