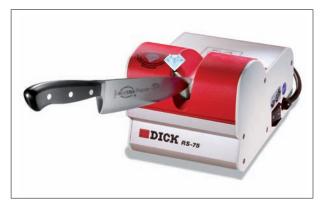

Sharpening Machine DICK RS-75

Sharpening and Honing Machine – for highest demands DICK RS-150 DUO

You can receive detailed information about our large range of Sharpening and Grinding Machines upon request.