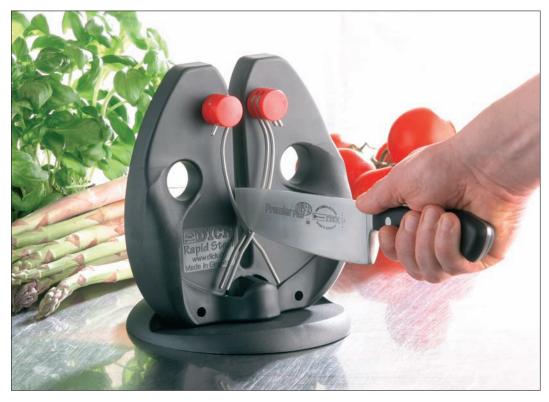

## Sharpening as on a steel Rapid Steel action Sharpens blunt knives

For restaurants and catering

## Rapid Steel action Sharpens blunt knives

## **Sharpening made easy with Rapid Steel action:**

Draw the knife with light pressure through the rods.

Please use the spring action of the rods without bottoming the knife.

Repeat this action a few times and the result will be a razor sharp edge.