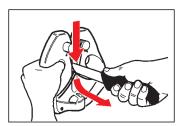

## **Sharpening made easy with Rapid Steel action:**

Draw the knife with light pressure through the rods.

Please use the spring action of the rods without bottoming the knife.

Repeat this action a few times and the result will be a razor sharp edge.