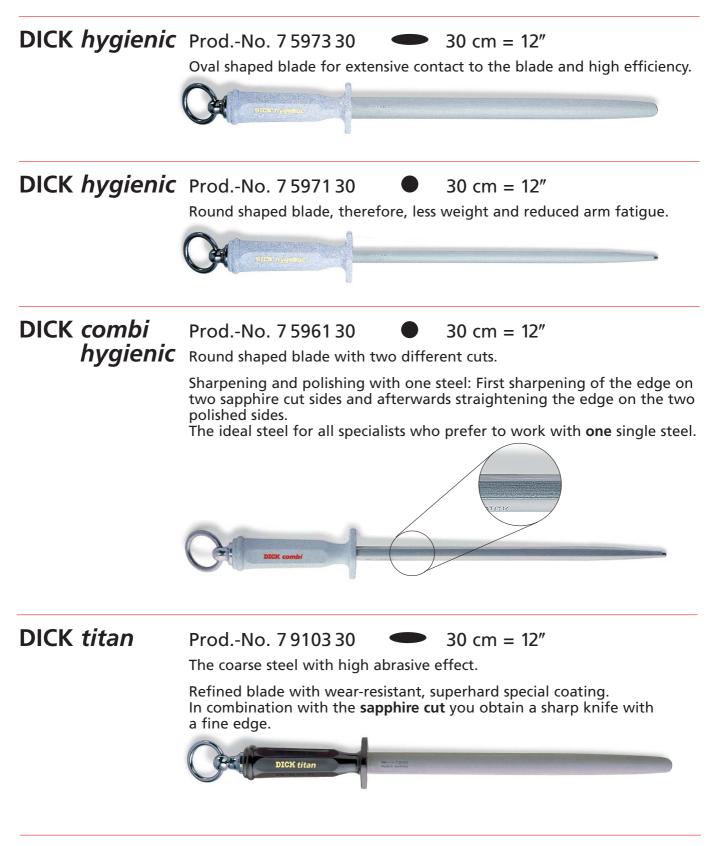

## **DICKORON** hygienic

Velvet soft sharpening

Ideal for the food processiong and butcher industry

**Stainless steel blade** and fittings

- Hygienic handle material with original DICKORON shape
- Especially suited when using intensive cleaners and cleaning procedures
- With the legendary sapphire cut
- DICK combi hygienic: 2 x sapphire cut 2 x polished

Prod.-No. 7 5971 30 • 30 cm Prod.-No. 7 5973 30 30 Cm Prod.-No. 7 5961 30 • 30 cm combi

knives . ancillary items . sharpening steels . grinding machines www.dick.de

## **DICKORON** hygienic

Everyone working with a **DICKORON** proves to be a professional. The **DICKORON** is number one worldwide among professional users. Our hygienic steels with a stainless steel blade withstand intensive cleaners and cleaning procedures, whereas standard steels tend to easily corrode.

The special sapphire cut of the classic **DICKORON** facilitates a velvet soft sharpening. Thanks to reduced knife consumption the edge retention of a perfectly ground knife is extended without roughening the edge.