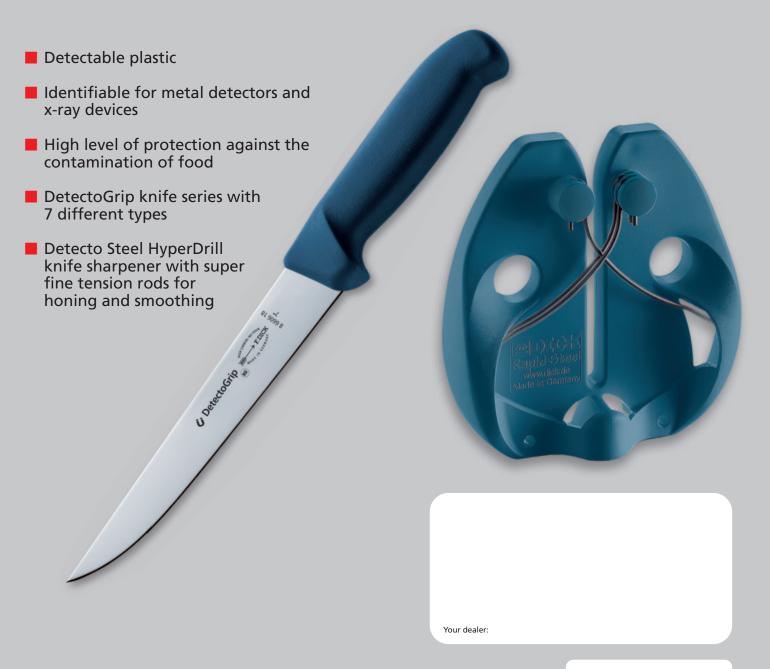

## **DETECTOGRIP & DETECTO STEEL** MAGNETIC – RELIABLE – DETECTABLE

www.fdick.com

knives . ancillary items . sharpening steels . grinding machines

## **DetectoGrip & Detecto Steel**

magnetic – reliable – detectable

## Further benefits at a glance:

- Minimise the risk of undiscovered foreign particles in food
- Increased protection against contamination, personal injury and consequential costs
- Materials used are suitable and therefore harmless in accordance with Food Ordinance
- Striking blue colour for easy visual detection
- The tests to validate DetectoGrip and Detecto Steel plastic particles were carried out under different conditions and reliably detected. We cannot give a guarantee that 100% of the particles will be detected due to the wide variety of detection conditions
- The metal detector system used should be calibrated carefully and in accordance with the manufacturer's instructions
- Important distinguishing features for foreign particles are as follows:
  - Size
  - Direction and speed of the foreign particle
  - Food or product type
  - Type of metal in the contaminated product
  - Packaging
  - Density
  - Metal detector system (setting, sensitivity, age)