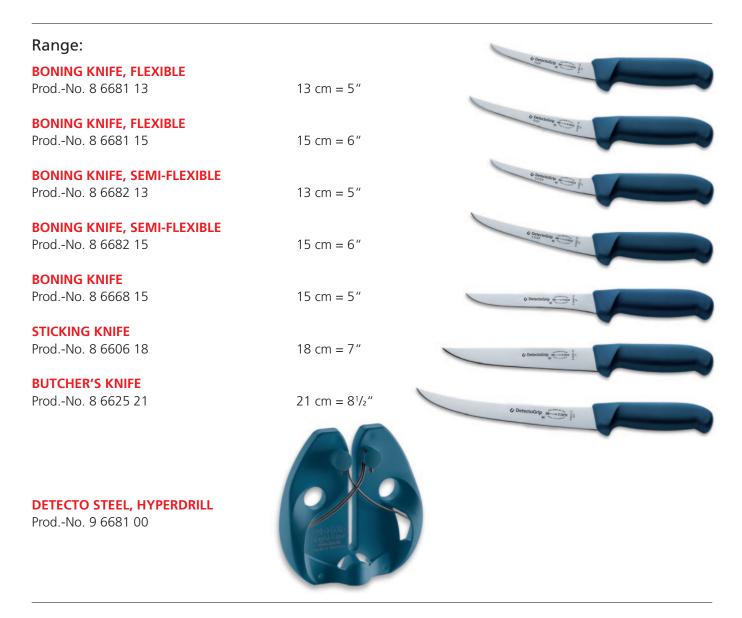

## Further benefits at a glance:

- Minimise the risk of undiscovered foreign particles in food
- Increased protection against contamination, personal injury and consequential costs
- Materials used are suitable and therefore harmless in accordance with Food Ordinance
- Striking blue colour for easy visual detection
- The tests to validate DetectoGrip and Detecto Steel plastic particles were carried out under different conditions and reliably detected. We cannot give a guarantee that 100% of the particles will be detected due to the wide variety of detection conditions
- The metal detector system used should be calibrated carefully and in accordance with the manufacturer's instructions
- Important distinguishing features for foreign particles are as follows:
  - Size
  - Direction and speed of the foreign particle
  - Food or product type
  - Type of metal in the contaminated product
  - Packaging
  - Density
  - Metal detector system (setting, sensitivity, age)